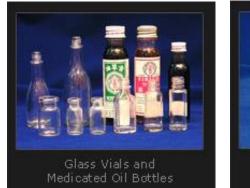

# **GLASS CONTAINERS**

For beverages, soft drinks, food and pharmaceutical industries In flint, amber, green or cobalt blue colours In standard and custom designs, plain or with Applied Ceramic Labelling (ACL)