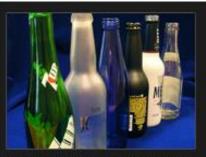

# **GLASS CONTAINERS**

For beverages, soft drinks, food and pharmaceutical industries In flint, amber, green or cobalt blue colours In standard and custom designs, plain or with Applied Ceramic Labelling (ACL)