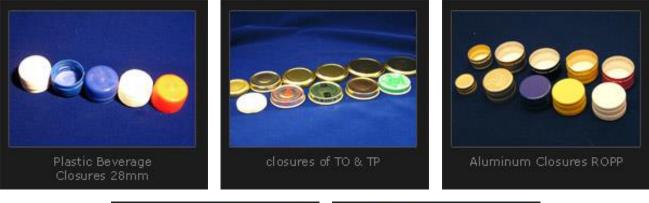

# CLOSURES

Crown corks and aluminium closures: Roll-on Pilfer Proof (ROPP), Twist-off (TO) or Twist-press (TP)

Plastic closures and other specific closures for beverage, winery, soft drinks, food and pharmaceutical industries