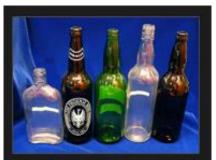

# **GLASS CONTAINERS**

For beverages, soft drinks, food and pharmaceutical industries In flint, amber, green or cobalt blue colours In standard and custom designs, plain or with Applied Ceramic Labelling (ACL)