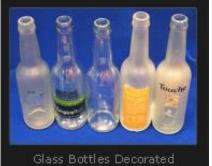

Glass Bottles Decorated with Graphics

Glass Bottles Beer & Liqueur

Glass Bottles with Decorations

Liqueur Glass Mugs

# Treated with secondary processes such as decoration with ceramic colours, etching, embossing and engraving

Glass Bottles Beer & Liqueur

Glass Bottles Decorated with Graphics

Liqueur Glasses with Decorations